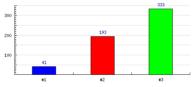

## **Fall 2012 Communications Survey**

1. Please rate your overall satisfaction with the communications you get from the school and district? 567 Responses

| 1 | Very Dissatisfied  | 41  | (7.2%)  |
|---|--------------------|-----|---------|
| 2 | Somewhat Satisfied | 193 | (34.0%) |
| 3 | Very Satisfied     | 333 | (58.7%) |