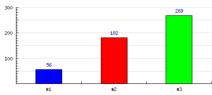

Please rate the communications you get from your child's teacher and/or principal.
507 Responses

| 1 | Very Dissatisfied  | 56  | (11.0%) |
|---|--------------------|-----|---------|
| 2 | Somewhat Satisfied | 182 | (35.9%) |
| 3 | Very Satisfied     | 269 | (53.1%) |