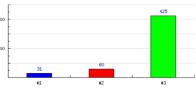

4. What is your opinion on the number of calls you get from our calling system? 516 Responses

| 1 | too many    | 31  | ( 6.0%) |
|---|-------------|-----|---------|
| 2 | not enough  | 60  | (11.6%) |
| 3 | about right | 425 | (82.4%) |