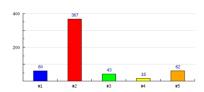

2. What method of communication do you prefer? 548 Responses

| 1 | Email    | 60  | (10.9%) |
|---|----------|-----|---------|
| 2 | Phone    | 367 | (67.0%) |
| 3 | Text     | 43  | (7.8%)  |
| 4 | Web Site | 16  | (2.9%)  |
| 5 | Letter   | 62  | (11.3%) |